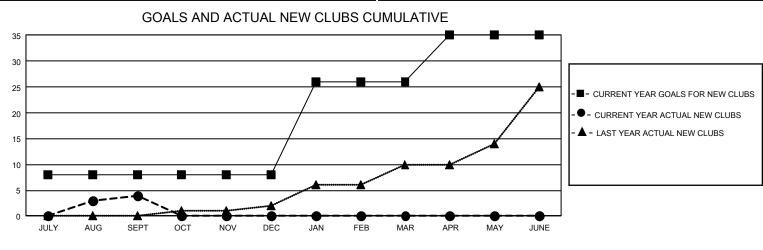

## GAT MONTHLY MEMBERSHIP PROGRESS REPORT

GMT Constitutional Area 8, Group A

REPORT DOES NOT INCLUDE CLUBS IN UNDISTRICTED AREAS.

| Clubs                 |               |           |               | Members               |                          |                         |                                                    |
|-----------------------|---------------|-----------|---------------|-----------------------|--------------------------|-------------------------|----------------------------------------------------|
| RESULTS FOR 2023-2024 |               |           |               | RESULTS FOR 2023-2024 |                          |                         |                                                    |
| QUARTER               | NEW CLUB GOAL | NEW CLUBS | DROPPED CLUBS | QUARTER               | EMBER GROWTH NET<br>GOAL | MEMBER GROWTH<br>ACTUAL | DROPPED MEMBERS<br>ACTUAL (including<br>transfers) |
| JULY/AUG/SEPT         | - 24          | 4         | 3             | JULY/AUG/SEP          | т 145                    | 276                     | 249                                                |
| OCT/NOV/DEC           | 0             | 0         | 0             | OCT/NOV/DEC           | 195                      | 0                       | 0                                                  |
| JAN/FEB/MAR           | 54            | 0         | 0             | JAN/FEB/MAR           | 245                      | 0                       | 0                                                  |
| APR/MAY/JUNE          | 27            | 0         | 0             | APR/MAY/JUNE          | 126                      | 0                       | 0                                                  |