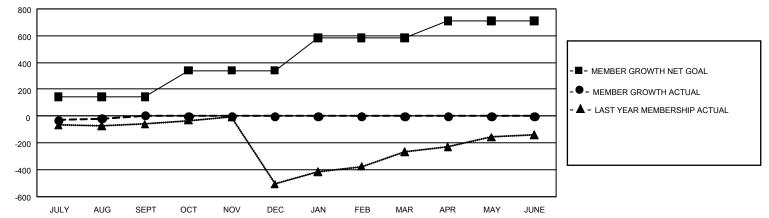

## GAT MONTHLY MEMBERSHIP PROGRESS REPORT

GMT Constitutional Area 8, Group A

REPORT DOES NOT INCLUDE CLUBS IN UNDISTRICTED AREAS.

| Clubs                 |               |           |               | Members               |                          |                         |                                                    |
|-----------------------|---------------|-----------|---------------|-----------------------|--------------------------|-------------------------|----------------------------------------------------|
| RESULTS FOR 2023-2024 |               |           |               | RESULTS FOR 2023-2024 |                          |                         |                                                    |
| QUARTER               | NEW CLUB GOAL | NEW CLUBS | DROPPED CLUBS | QUARTER               | EMBER GROWTH NET<br>GOAL | MEMBER GROWTH<br>ACTUAL | DROPPED MEMBERS<br>ACTUAL (including<br>transfers) |
| JULY/AUG/SEPT         | - 24          | 4         | 3             | JULY/AUG/SEP          | т 145                    | 276                     | 249                                                |
| OCT/NOV/DEC           | 0             | 0         | 0             | OCT/NOV/DEC           | 195                      | 0                       | 0                                                  |
| JAN/FEB/MAR           | 54            | 0         | 0             | JAN/FEB/MAR           | 245                      | 0                       | 0                                                  |
| APR/MAY/JUNE          | 27            | 0         | 0             | APR/MAY/JUNE          | 126                      | 0                       | 0                                                  |